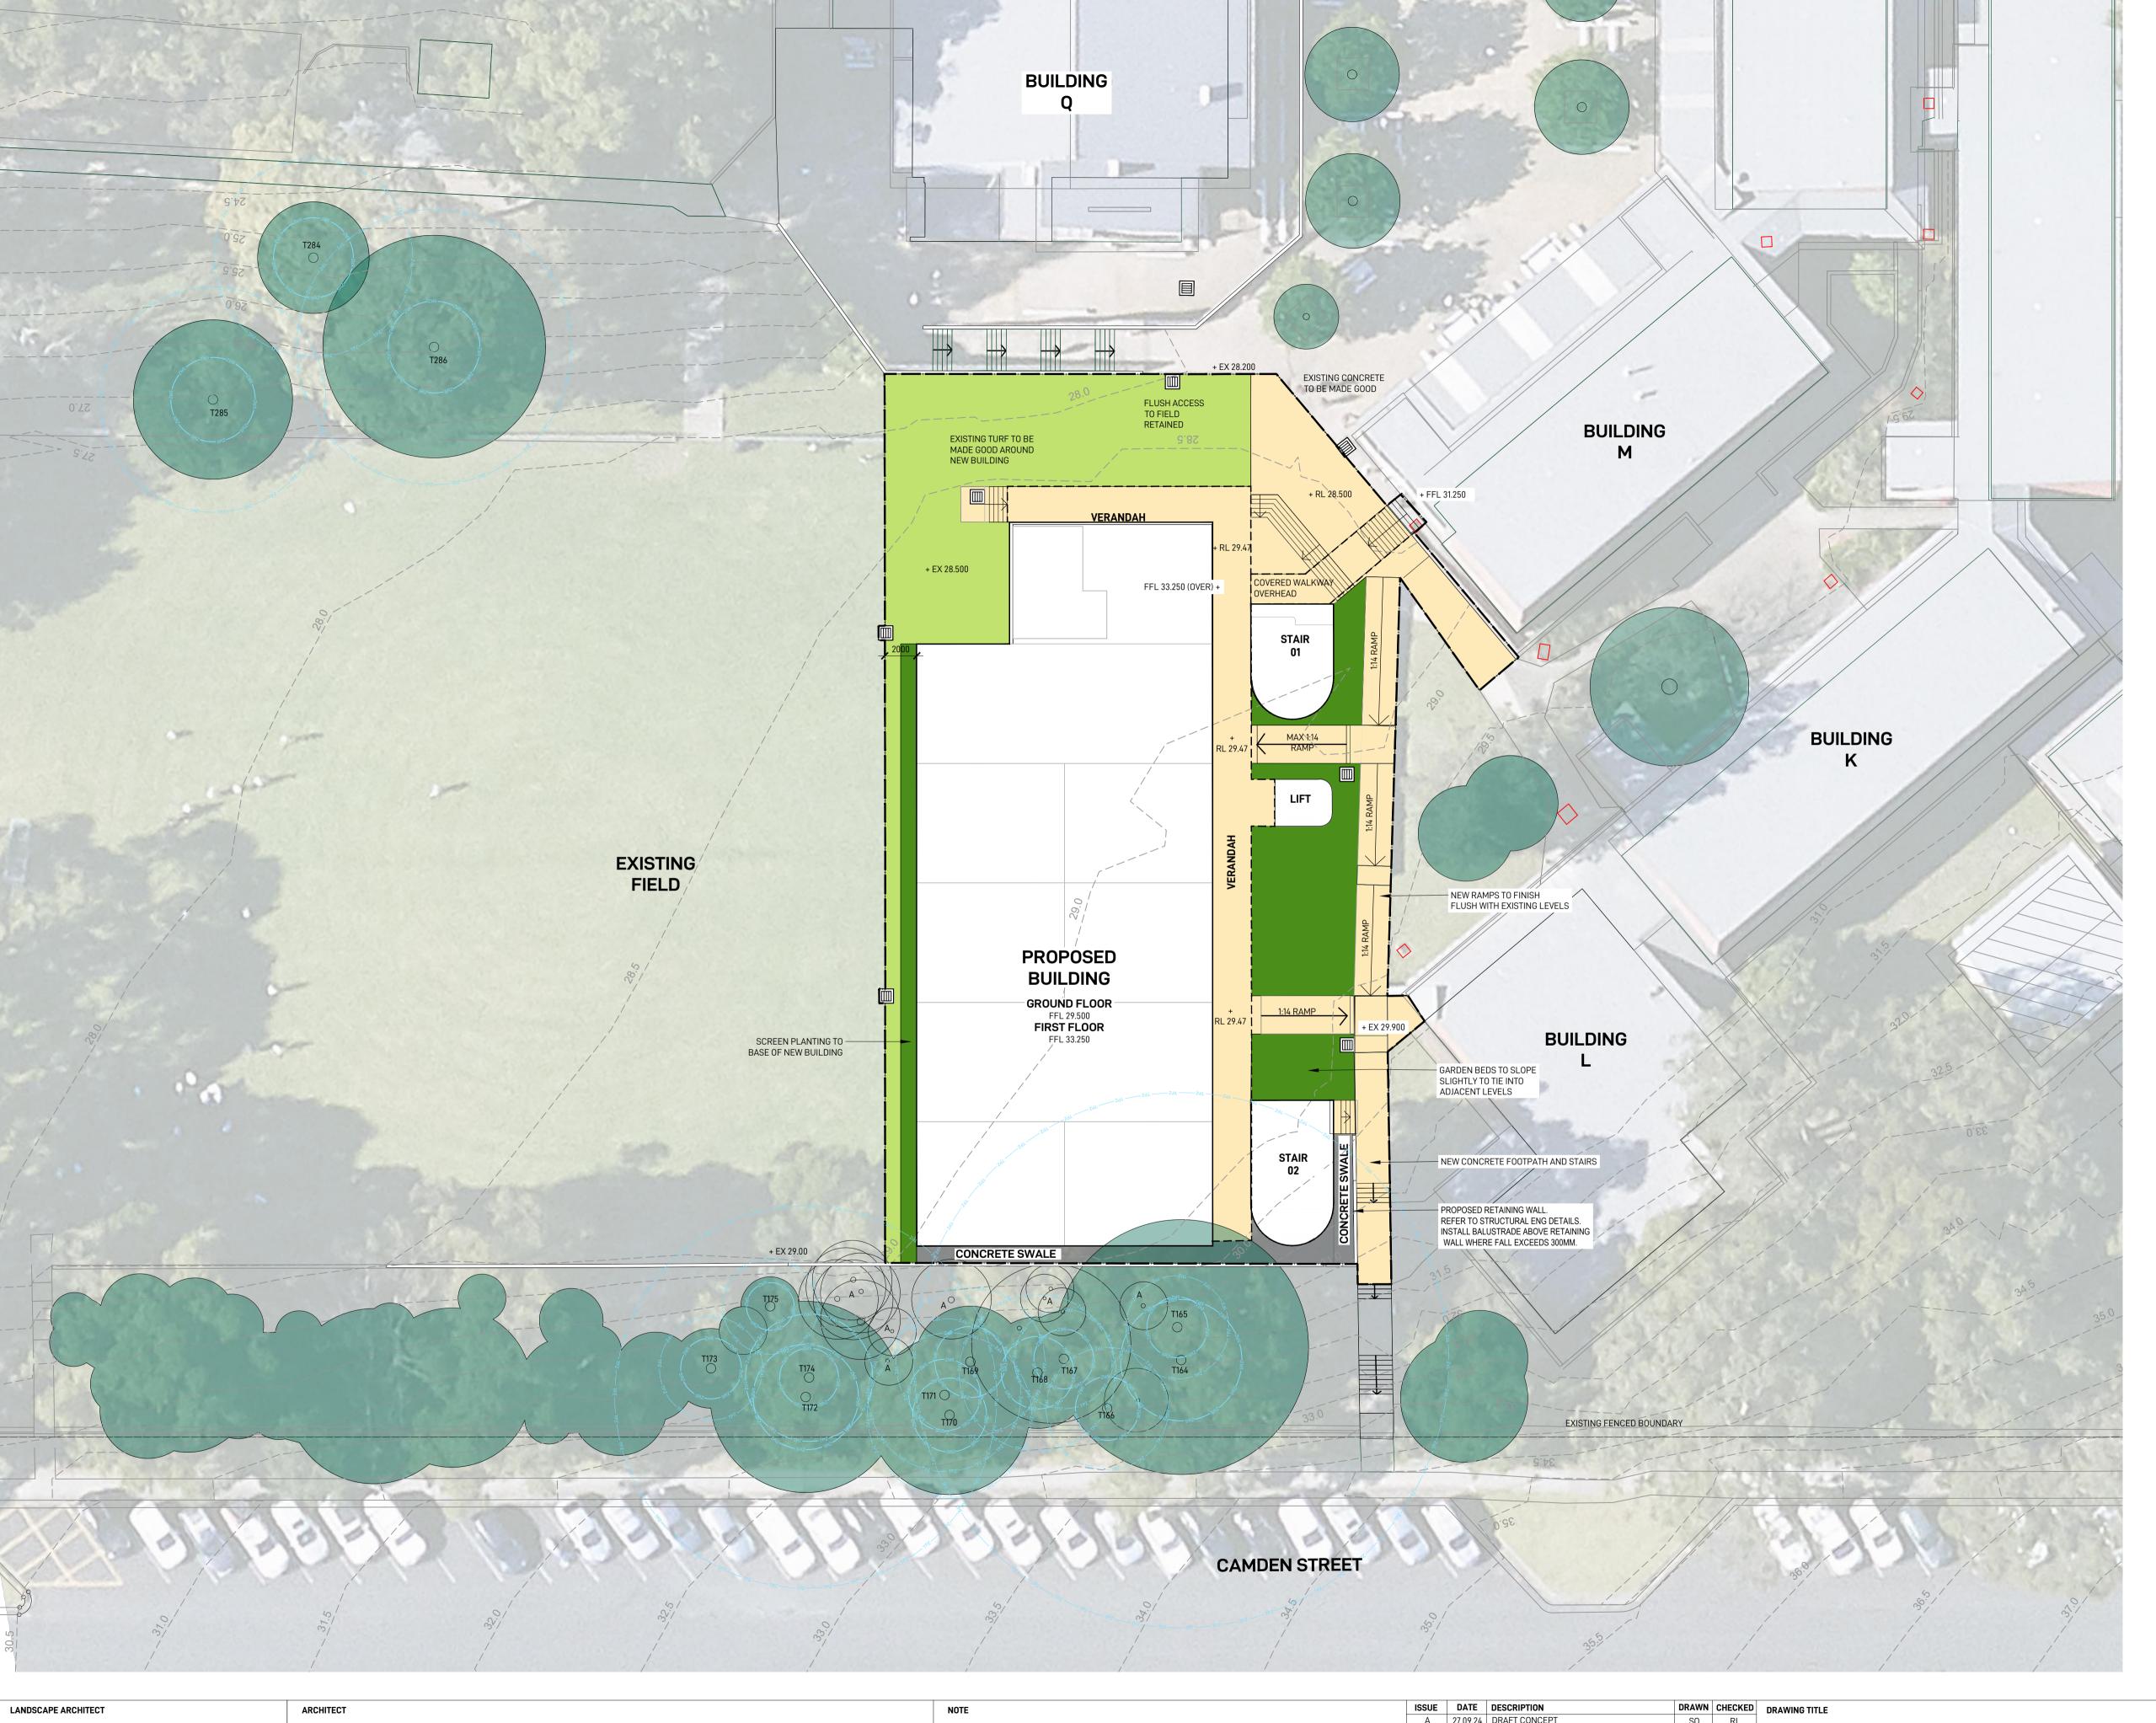

## LEGEND

FFL 00.00 FINISHED FLOOR LEVEL

+ EX 00.00 EXISTING SPOT LEVEL

+ RL 00.00 PROPOSED SPOT LEVEL

EXTENT OF WORKS BOUNDARY

PROPOSED FENCE TO ARCHITECT'S DETAILS (TBC)

\_\_\_\_\_OO\_\_\_ CONTOURS (0.5M INTERVAL)
\_\_\_\_\_SRZ\_\_\_ STRUCTURAL ROOT ZONE LINE

TREE PROTECTION ZONE LINE

---- LINE OF BUILDING OVERHEAD

GARDEN BED WITH SMALL TREES
REFER TO INDICATIVE PLANT SCHEDULE ON
DRAWING L-0001 FOR SPECIES

NATURAL TURF
PROPOSED CONCRETE

CONCRETE SWALE

EVICTING DIT

EXISTING PIT

PROPOSED PIT

REFER TO CIVIL ENGINEER'S DRAWING.

EXISTING TREES TO BE RETAINED - REFER TO ARBORIST REPORT BY ALLIED TREE CONSULTANCY DATED FEB 2025

EXISTING EXEMPT TREES TO BE RETAINED - REFER TO
ARBORIST REPORT BY ALLIED TREE CONSULTANCY DATED
FEB 2025

## **EXISTING TREE SCHEDULE**

| ID   | BOTANICAL NAME                     | PROPOSED<br>ACTION |
|------|------------------------------------|--------------------|
| T164 | EUCALYPTUS PILULARIS (BLACKBUTT)   | RETAINED           |
| T165 | ACACIA MEARNSII (BLACK WATTLE)     | RETAINED           |
| T166 | EUCALYPTUS PILULARIS (BLACKBUTT)   | RETAINED           |
| T167 | EUCALYPTUS PILULARIS (BLACKBUTT)   | RETAINED           |
| T168 | SYNCARPIA GLOMULIFERA (TURPENTINE) | RETAINED           |
| T169 | EUCALYPTUS PILULARIS (BLACKBUTT)   | RETAINED           |
| T170 | EUCALYPTUS PILULARIS (BLACKBUTT)   | RETAINED           |
| T171 | SYNCARPIA GLOMULIFERA (TURPENTINE) | RETAINED           |
| T172 | SYNCARPIA GLOMULIFERA (TURPENTINE) | RETAINED           |
| T173 | CORYMBIA GUMMIFERA (RED BLOODWOOD) | RETAINED           |
| T174 | EUCALYPTUS PILULARIS (BLACKBUTT)   | RETAINED           |
| T175 | EUCALYPTUS PILULARIS (BLACKBUTT)   | RETAINED           |
| T284 | SYNCARPIA GLOMULIFERA (TURPENTINE) | RETAINED           |
| T285 | CORYMBIA MACULATA (SPOTTED GUM)    | RETAINED           |
| T286 | CORYMBIA MACULATA (SPOTTED GUM)    | RETAINED           |

LANDSCAPE PLAN

DRAWING NUMBER
UHS-GIL-00-000-DR-L-3001

PROJECT
ULLADULLA HIGH SCHOOL
ULLADULLA, NSW 2539
55 South St, Ulladulla NSW 2539
SCALE 1:200@A1, 1:400@A3

REV

0 1 2 3 4 5M